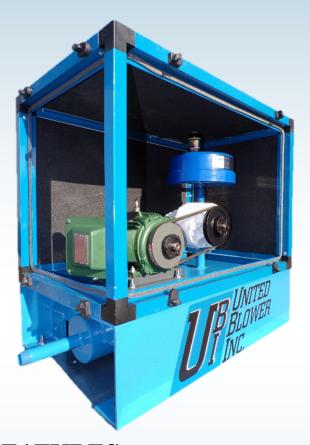

## **FEATURES**

- PACKAGES MANUFACTURED IN BALL GROUND, GA SINCE 1989
- 230V/ 460V/ 575V UP TO 30 HORSEPOWER
- 2 LOBE & 3 LOBE PD BLOWERS WITH PULSE CONTROL CHANNELS
- ALTERNATIVE ULTRA EFFICIENT TWO LOBE BLOWERS
- MOTOR SLIDE BASE BELT TENSIONER
- 14-20 dB SOUND ATTENUATING ENCLOSURE
- 3-SIDED ACCESSIBLE SOUND ENCLOSURES
- INSTRUMENTATION AS REQUIRED.

## **UBI ECONO-TOP SERIES BLOWER PACKAGE**