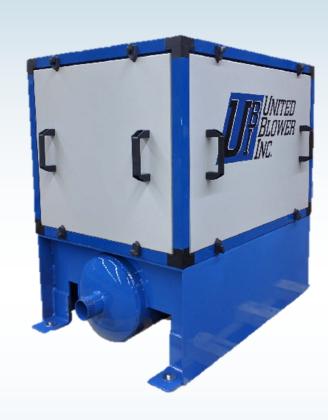

## **UBI ECONO-TOP SERIES BLOWER PACKAGE**

## Note:

- United Blower offers to provide one coat of PPG 97-689
   Multi Primer (Red) at 3.0 to 4.0 mil (DTF) per coat, followed
   by one finish coat pf PPG AUE-300 Low VOC
   Polyurethane Paint (Safety Blue) at 2.0 to 3.5 mil (DTF) per
   coat
- United Blower offers to provide outer powder coating in a light reflecting light grey color over G-90 galvanized steel panels receiving a single electrostatic spray at 3.0 to 4.0 mil (DFT). Noise enclosure frame is powdercoated Safety Blue receiving a single electrostatic spray at 3.0 to 4.0 mil (DFT). Panels and frame are cured in an oven at 400°F.