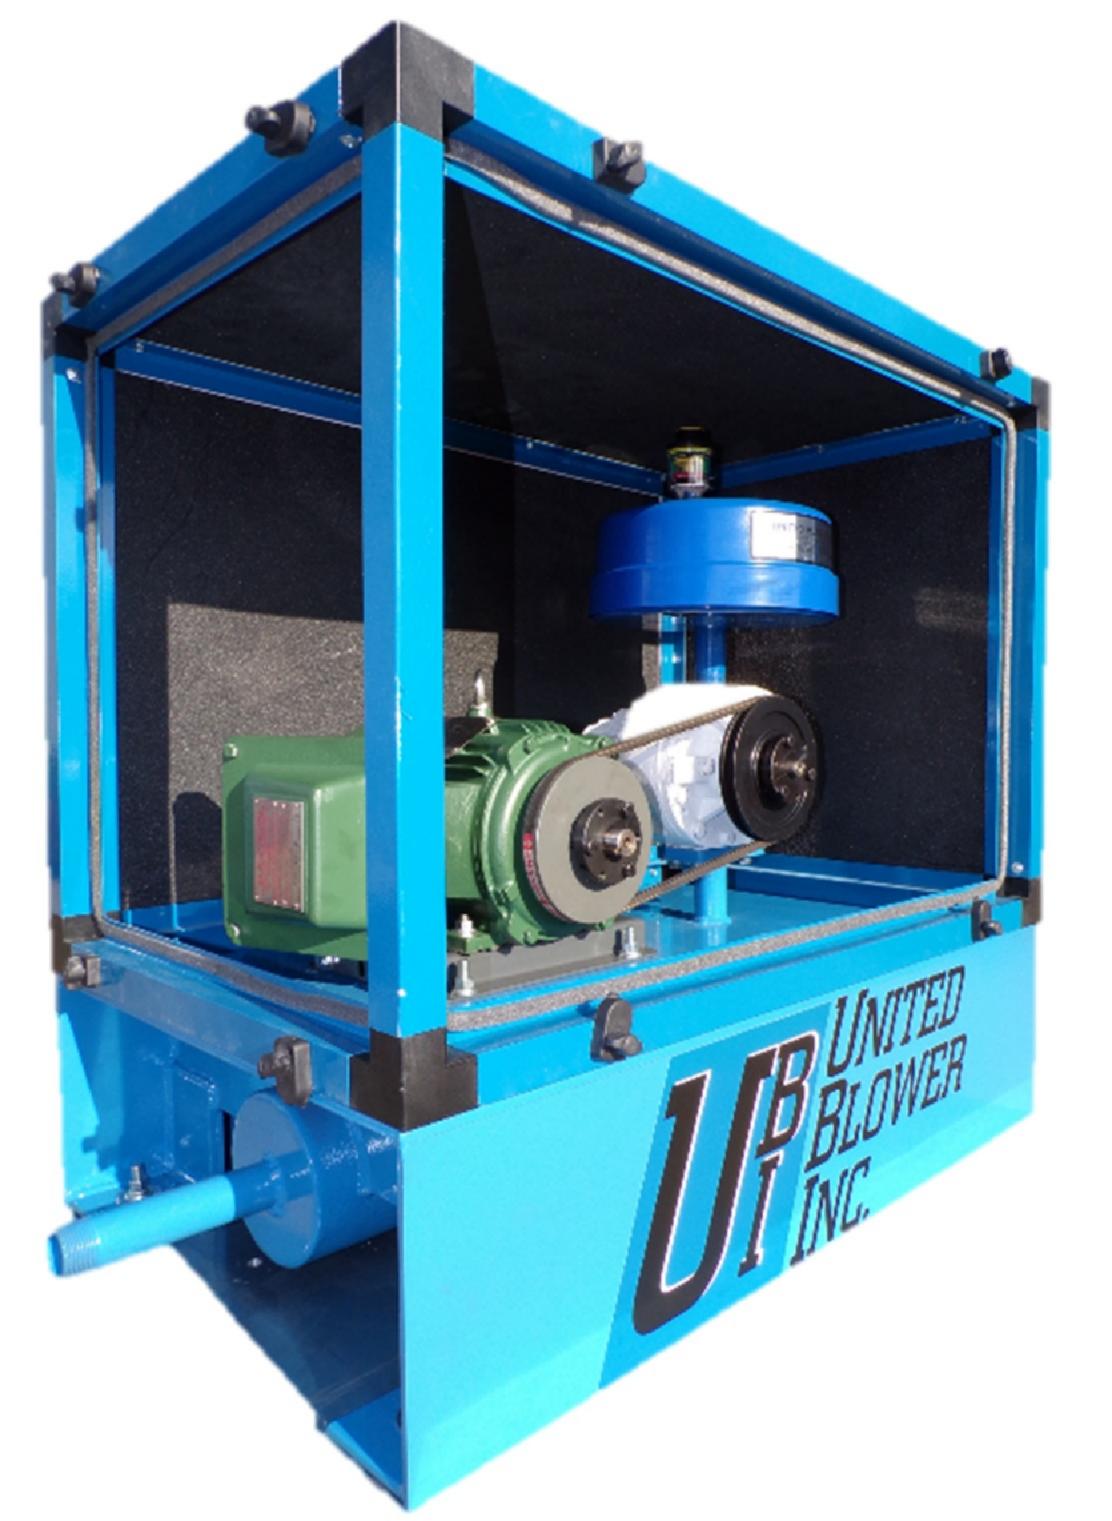

## **FEATURES**

- PACKAGES MANUFACTURED IN BALL GROUND, GA SINCE 1989
- 230V/ 460V/ 575V UP TO 30 HORSEPOWER
- 2 LOBE & 3 LOBE PD BLOWERS WITH PULSE CONTROL CHANNELS
- ALTERNATIVE ULTRA EFFICIENT TWO LOBE BLOWERS
- MOTOR SLIDE BASE BELT TENSIONER
- 14-20 dB SOUND ATTENUATING ENCLOSURE
- 3-SIDED ACCESSIBLE SOUND ENCLOSURES
- INSTRUMENTATION AS REQUIRED.

## **UBI ECONO-TOP SERIES BLOWER PACKAGE**