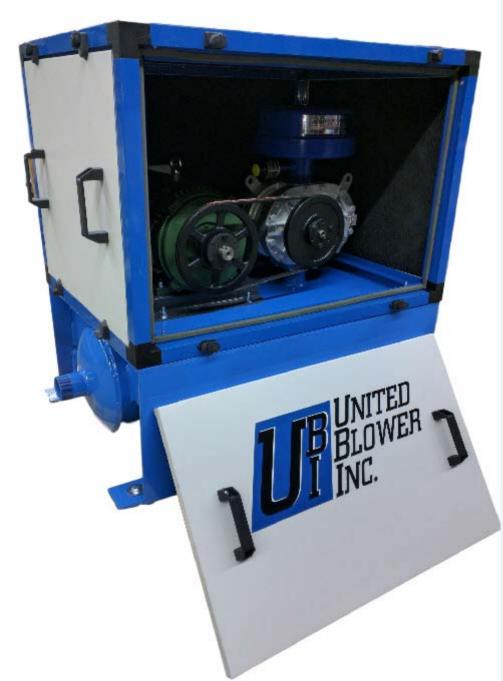

## ECONOTOP PD BLOWER PACKAGES

## **FEATURES**

- PACKAGES MANUFACTURED IN BALL GROUND, GA SINCE 1989
- 230V/ 460V/ 575V UP TO 30 HORSEPOWER
- 2 LOBE & 3 LOBE PD BLOWERS WITH PULSE CONTROL CHANNELS
- ALTERNATIVE ULTRA EFFICIENT TWO LOBE BLOWERS
- MOTOR SLIDE BASE BELT TENSIONER
- 14-20 dB SOUND ATTENUATING ENCLOSURE
- 3-SIDED ACCESSIBLE SOUND ENCLOSURES
- INSTRUMENTATION AS REQUIRED.

## **UBI ECONO-TOP SERIES BLOWER PACKAGE**