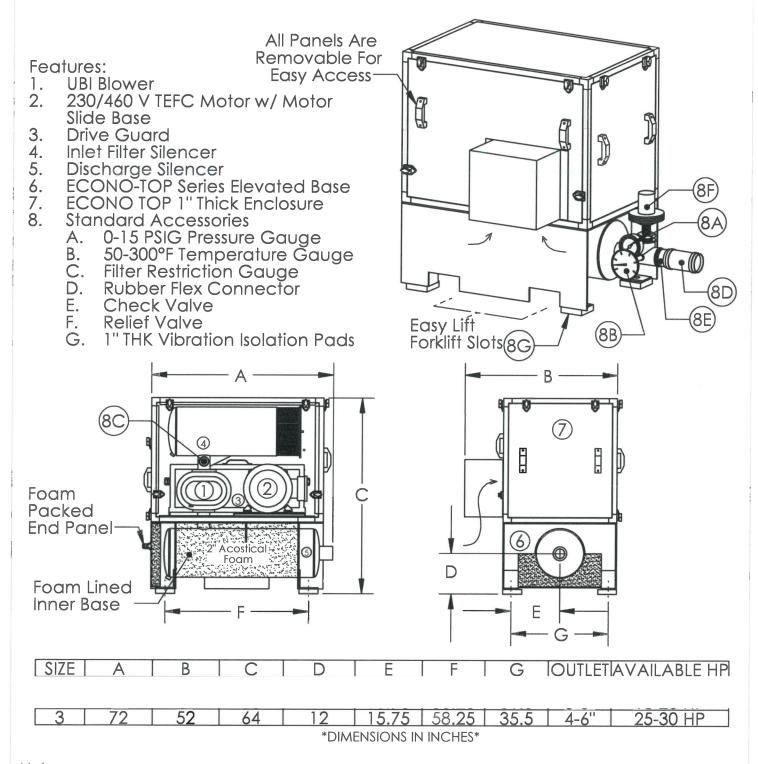

## **FEATURES**

- PACKAGES MANUFACTURED IN BALL GROUND, GA SINCE 1989
- 230V/ 460V/ 575V UP TO 30 HORSEPOWER
- 2 LOBE & 3 LOBE PD BLOWERS WITH PULSE CONTROL CHANNELS
- ALTERNATIVE ULTRA EFFICIENT TWO LOBE BLOWERS
- MOTOR SLIDE BASE BELT TENSIONER
- 14-20 dB SOUND ATTENUATING ENCLOSURE
- 3-SIDED ACCESSIBLE SOUND ENCLOSURES
- INSTRUMENTATION AS REQUIRED.

## **UBI ECONO-TOP SERIES BLOWER PACKAGE**